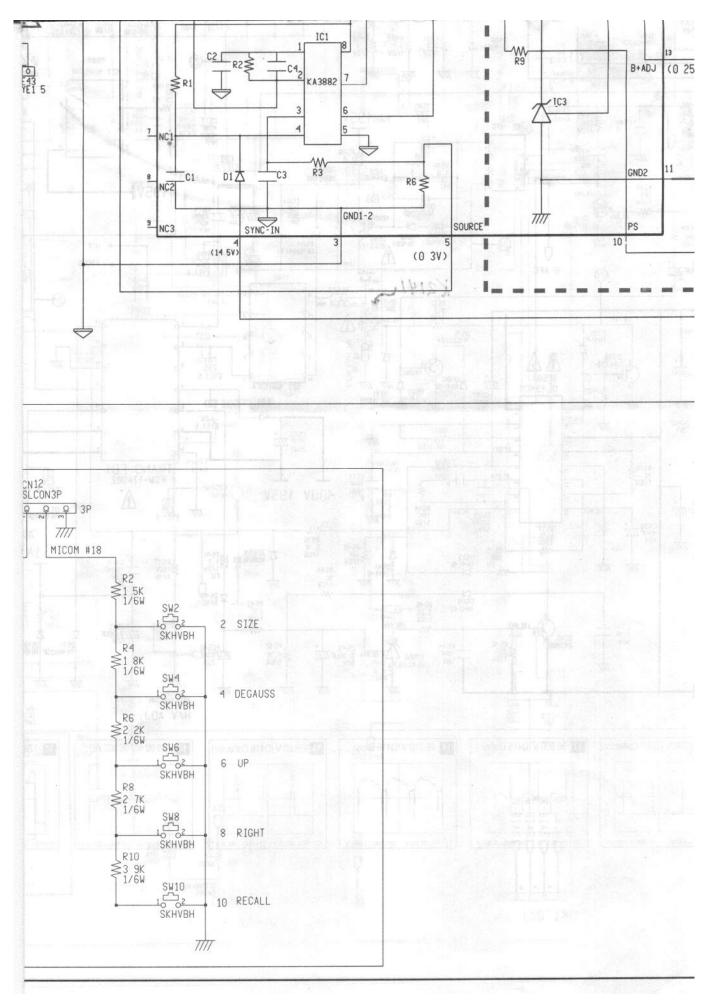

SC39 €680 1/4W MF 1 28 CONTRAST-CAP1 RED-DRIVE 28 C142 2 27 50V 100NF CONTRAST-CAP2 RED-CUTOFF TIT TIT 3 26 ┥ VCC1 RED-VIDEO-OUT RR105 4 25 R114 10 RED-VIDEO-IN VCC3 ₹390 7777 1/6W DR103 Δ 1N4148 CR105 100NF 5 24 1/6W RED-CLAMP-CAP GND 50V M0 TIT 6 23 0G101 KSC395 GREEN-VIDEO-IN VCC4 +C128 C127 100NF 50V M0 77 10UF 25V 22 1 VCC5 GROUND 8

Sunday, March 09, 2003 (2).max

1



Sunday, March 09, 2003 (3).max





Sunday, March 09, 2003 (5).max





Sunday, March 09, 2003 (7).max



Sunday, March 09, 2003 (8).max

### 9-4 Schematic Diagram



## 9-4-1 Power Schematic Diagram and Waveforms

Sunday, March 09, 2003 (9).max



Sunday, March 09, 2003 (10).max



Sunday, March 09, 2003 (11).max



Sunday, March 09, 2003 (12).max



Samsung SyncMaster 17GLi/CMG7387L

Sunday, March 09, 2003 (13).max





Sunday, March 09, 2003 (15).max



Sunday, March 09, 2003 (16).max